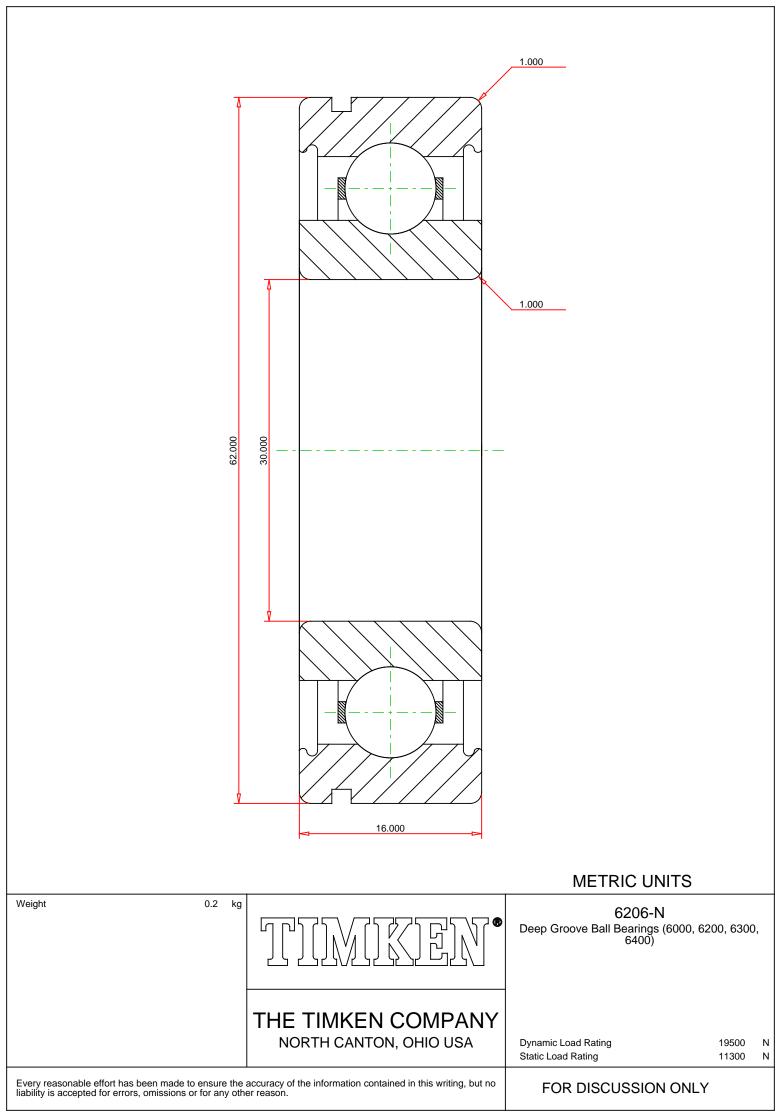

## Specifications | Dimensions | Basic Load Ratings | Factors

| Specifications – |              |               |  |
|------------------|--------------|---------------|--|
|                  | Clearance    | C0 (Normal)   |  |
|                  |              |               |  |
|                  | Bore Size d  | 30.000 mm     |  |
|                  | Features     | O.D. Groove   |  |
|                  | Bearing Type | Standard DGBB |  |
|                  | Weight       | 0.2 Kg        |  |

## Dimensions

62.000 mm

16.000 mm

|                    | Radius Rs min            | 1.000 mm  |  |
|--------------------|--------------------------|-----------|--|
| Basic Load Ratings |                          |           |  |
|                    | Cr - Dynamic Load Rating | 19.5 kN   |  |
|                    | COr - Static Load Rating | 11.3 kN   |  |
| Factors            |                          |           |  |
|                    | Grease Reference Speed   | 11000 rpm |  |
|                    | Oil Reference Speed      | 16000 rpm |  |